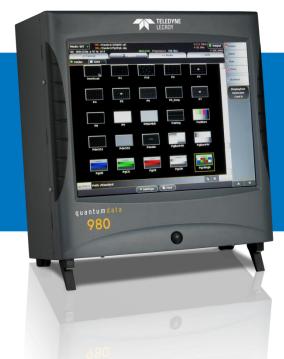

The 980B Advanced Test Platform can be configured with up to (4) four modules. The platform and its modules can be controlled either through the PC-based 980 GUI Manager or through the embedded 980 GUI Manager running on the 980B itself. The 980B's built-in 15-inch color touch screen with 1024 x 768 resolution provides a graphical user interface (GUI) to control the instrument's modules and to view incoming video and metadata in the Real Time mode when using the 980 HDMI Protocol Analyzer module.

## 980B Test Platform - Specifications

| Embedded Display     | 15" diagonal; Resolution: 1024(H); x 768 (V) resolution; 24 bit RGB color.       |
|----------------------|----------------------------------------------------------------------------------|
| Power                | 90-264 VAC, 47-63Hz                                                              |
| Weight               | 23.76 LBS; 10.78 Kg                                                              |
| Size                 | Height: 15.25 in. (38.7 cm) Width: 14.57 in. (36.5 cm) Depth: 6.29 in. (15.9 cm) |
| Command Line Control | Ethernet (RJ-45) for external GUI and telnet                                     |
| Environmental        | Operating Temp: 32 to 104 (F); 0 to 40 (C)                                       |